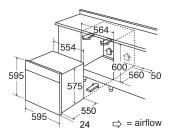

#### **Technical specification**

- Net Capacity: 77
- Rated electrical power: 2.8kW
- Power supply: 13A