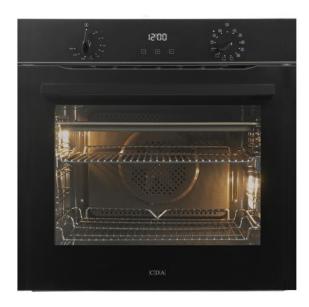

# SL300BL Twelve function multifunction oven

#### Oven functions

# Features

- · Recipes on inner door glass
- Cooling fan
- Minute minder
- Chromed rack sides with integrated anti-tilt shelves
- Touch control programmable clock/timer
- Automatic cooking
- Semi automatic cooking
- Extra large cavity
- Preheating indicator
- · Easy clean enamel interior

#### Door features

- Soft close door
- Triple glazed
- Number of glasses in door: 3
- Door opening: Drop Down
- Removable door
- Removable inner door glass for easy cleaning